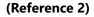

#### (Reference 1)

## T216 Button Sequence

| 1  | Incline 15      | 14 | 5K                 | 27 | Up Arrow           |
|----|-----------------|----|--------------------|----|--------------------|
| 2  | Incline 12      | 15 | Varied Interval    | 28 | Enter              |
| 3  | Incline 9       | 16 | 8 Minute Interval  | 29 | <b>Right Arrow</b> |
| 4  | Incline 6       | 17 | 16 Minute Interval | 30 | Down Arrow         |
| 5  | Incline 3       | 18 | Strength           | 31 | Left Arrow         |
| 6  | Incline 1       | 19 | Custom             | 32 | Stop               |
| 7  | Incline Confirm | 20 | Speed Confirm      | 33 | Fan                |
| 8  | User            | 21 | Speed 1            | 34 | Volume             |
| 9  | Manual          | 22 | Speed 3            | 35 | Start              |
| 10 | Fat Burn        | 23 | Speed 6            | 36 | Incline +          |
| 11 | Calorie Burn    | 24 | Speed 9            | 37 | Incline -          |
| 12 | Calorie Goal    | 25 | Speed 10           | 38 | Speed +            |
| 13 | Heart Rate      | 26 | Speed 12           | 39 | Speed -            |

Press each button in order from 1 to 39. See reference 2 below for the locations of each button.

Press each button in order from 1 to 39.