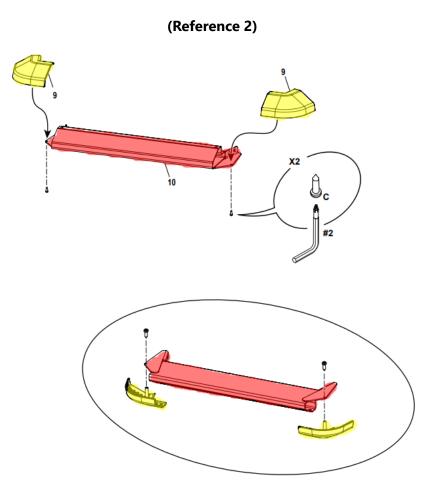

#### (Reference 1)

BowFlex HVT: I'm having difficulty assembling my machine

The front platform frame is highlighted in red with the coordinating corner pieces highlighted in yellow.

The front platform frame is highlighted in red with the coordinating corner pieces highlighted in yellow.

- Slide one corner into place and start the screws for that side. Do not fully tighten the screws yet. There is a short post on the underside of the corner piece that must fit into the corresponding hole in the side frame. Repeat this step for the opposite corner piece.
- 3. Once both corner pieces are attached and the screws are started, you can fully tighten the screws using a Phillips head screwdriver [13310.A]. If you are still having difficulty getting the screws installed, check the threads on the parts and screws. If damage is present on the platform, order a Front Platform Frame [13310.B]. If damage is present on the corner pieces, order a Corner Base Connector [13310.C].