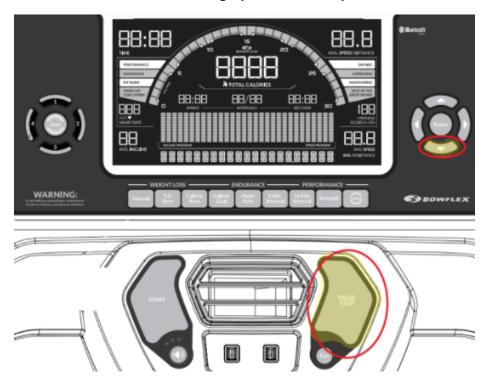

## Follow these steps to reset your treadmill and delete the workout data for troubleshooting

- 1. Note: Workout data will be lost
- 2. From the **Welcome** (or **Power Up**) screen, hold down the **PAUSE/STOP** button and **Down** arrow button together for 3 seconds to enter **Machine Settings** mode.
- 3. The console will display the **TOTAL HOURS** screen.
- 4. Push the **Right** arrow button until the console displays **RESET CONSOLE NO**.
- 5. Push the **Up** arrow button to select **RESET CONSOLE YES**, and push **ENTER**.
- 6. Turn the machine off when the console displays **POWER CYCLE NOW** prompt.